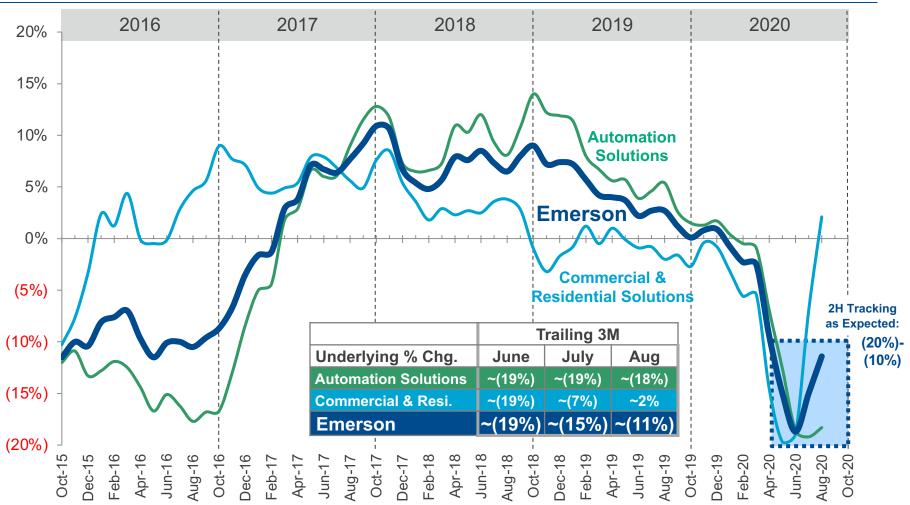

# Emerson Underlying Order Trends Trailing 3-Month Average vs. Prior Year

Percentage change versus prior year; underlying trailing three-month averages, excluding acquisitions, divestitures and currency translation

Orders data includes the Valves & Controls acquisition results in all periods presented, including on a pro forma basis for periods prior to the acquisition close April 28, 2017.